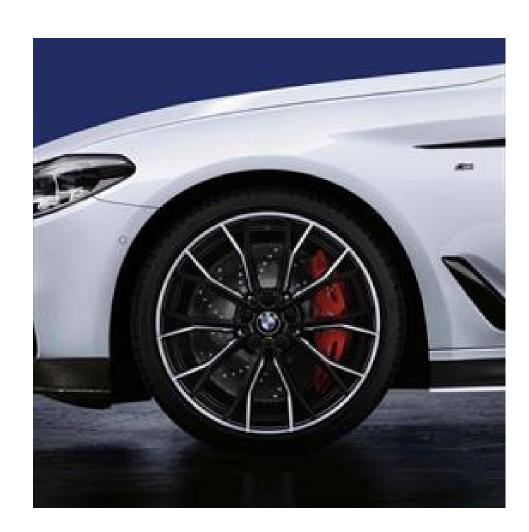

## BMW M PERFORMANCE BRAKE SYSTEM, RED

For short braking distances – even under high thermal stress: The powerful Sport brakes feature ventilated lightweight sport brake discs. They are equipped with four-piston aluminum fixed-calliper brakes in front and one-piston aluminum floating-calliper brakes in the rear. Comes in the striking, athletic BMW M Performance Red. Features the four-color BMW M logo.

BMW M Performance Brake System, Red (PN: 34112289348)

\$3,370.00 (Uninstalled)