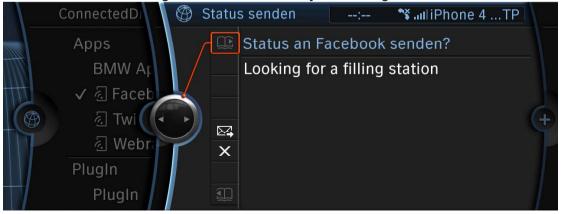

## Option 6NR – Mobile application preparation.

**BMW Connected – Community.** 

Access Facebook and Twitter social networks while in the vehicle. Stay in contact and get the latest network news from the community.

### **Highlights:**

- Facebook & Twitter function in the vehicle.
- Read news and current status from the community.
- Post messages in the vehicle.
- Predefined list of messages to select from for posting.

Please note all screen images are draft and are subject to change.