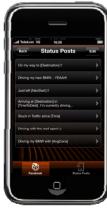

## Option 6NR – Mobile application preparation.

**BMW Connected – Community.** 

Access Facebook and Twitter social networks while in the vehicle. Stay in contact and get the latest network news from the community.

### **Highlights:**

- Facebook & Twitter function in the vehicle.
- Read news and current status from the community.
- Post messages in the vehicle.
- Predefined list of messages to select from for posting.