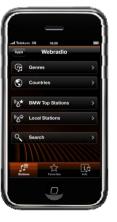

## Option 6NR – Mobile application preparation. BMW Connected – Web radio.

Listen to web radio stations in the vehicle.

#### **Highlights:**

- Vast number of different internet radio stations available from all over the world.
- Different search options to find the right station.
- Additional information from the radio station (e.g. actual song, artist, genre etc.).
- Use this feature everywhere from the iPhone, not only in the vehicle.