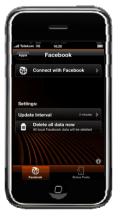

## Option 6NR – Mobile application preparation.

**BMW Connected – Community.** 

Access Facebook and Twitter social networks while in the vehicle. Stay in contact and get the latest network news from the community.

### **Highlights:**

- Facebook & Twitter function in the vehicle.
- Read news and current status from the community.
- Post messages in the vehicle.
- Predefined list of messages to select from for posting.