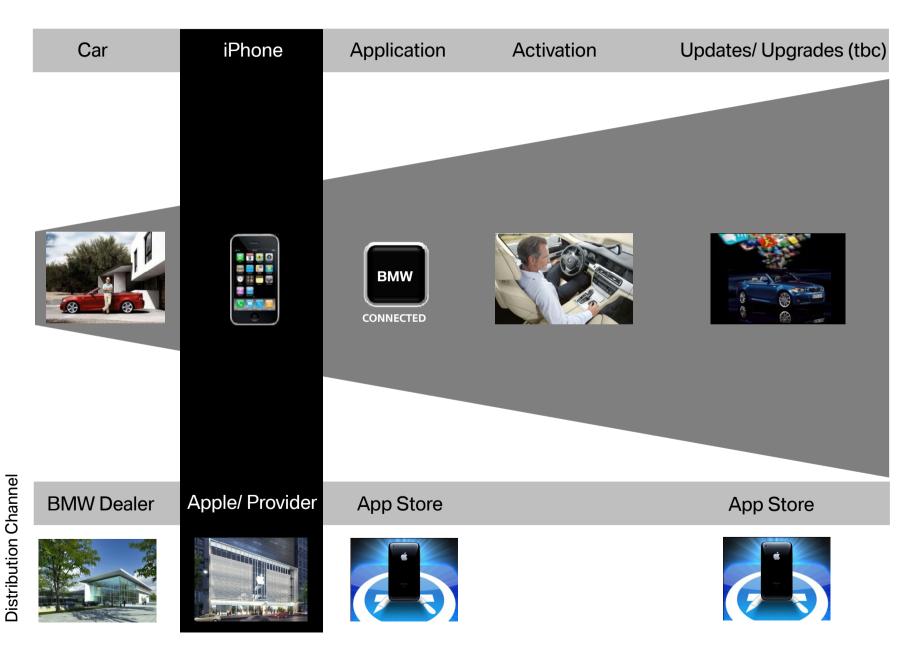

### **Distribution Process.**

## Option 6NR – Mobile application preparation. Summary of features.

- The new option further enables iPhone integration into the vehicle (iPhone 3GS/iPhone 4 only).
- The iPhone is connected to the vehicle via a new snap-in adaptor.
   Please refer to EPC (Electronic Parts Catalogue) for availability.
- Features of the option are enabled via a new iPhone application 'BMW Connected'. The application will be free to download.
- Supported features are as follows:
  - Access to social networks Facebook and Twitter in the vehicle.
  - Stream web radio stations into the vehicle.
  - Operation of music playback with the Apple iPhone user interface on the vehicle Control Display.
- Data is downloaded/uploaded via the iPhone connection and information is transferred to/from the vehicle via the snap-in adaptor.
- The iPhone must have a broadband connection (3G). Any costs incurred through the connection are part of the users contract with the network operator.
- Portfolio of features is expected to increase during 2011. Additional features to be announced in future Product News bulletins.