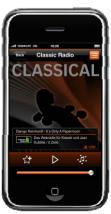

## Option 6NR – Mobile application preparation. BMW Connected – Web radio.

Listen to web radio stations in the vehicle.

#### **Highlights:**

- Vast number of different internet radio stations available from all over the world.
- Different search options to find the right station.
- Additional information from the radio station (e.g. actual song, artist, genre etc.).
- Use this feature everywhere from the iPhone, not only in the vehicle.