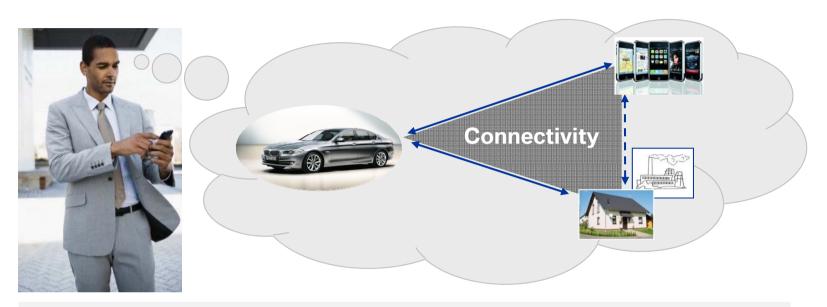

#### **Connected Living Environment**

The whole world of mobile Entertainment & Information in a BMW and beyond. Always. Everywhere.

#### New connectivity...

- ... providing a completely seamless entertainment experience between home, on-the-go and in the car.
- ... future App Store upgrades for BMW Connected (tbc).
- ... integrating an element of personal configuration to the vehicle.
- ... using an iPhone connection to transfer data to/from the vehicle Control Display.