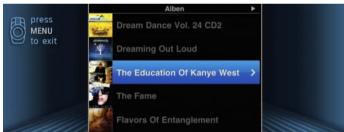

## Option 6NR – Mobile application preparation. Audio playback.

Audio playback of music stored on the iPhone.

### **Highlight:**

 Control of music playback using the Apple iPhone user interface on the vehicle Control Display.

Please note all screen images are draft and are subject to change.