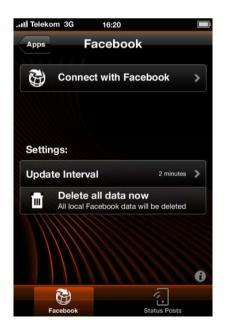

## Option 6NR – Mobile application preparation.

**BMW Connected – Community.** 

Access Facebook and Twitter social networks while in the vehicle. Stay in contact and get the latest network news from the community.

### **Highlights:**

- Facebook & Twitter function in the vehicle.
- Read news and current status from the community.
- Post messages in the vehicle.
- Predefined list of messages to select from for posting.

Please note all screen images are draft and are subject to change.