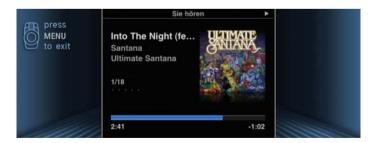

## Option 6NR – Mobile application preparation. BMW Connected – Web radio.

Listen to web radio stations in the vehicle.

#### **Highlights:**

- Vast number of different internet radio stations available from all over the world.
- Different search options to find the right station.
- Additional information from the radio station (e.g. actual song, artist, genre etc.).
- Use this feature everywhere from the iPhone, not only in the vehicle.

Please note all screen images are draft and are subject to change.

Radio

--:-
FM

AM

DAB

Saved s

Web radio

--:-
TOP 40