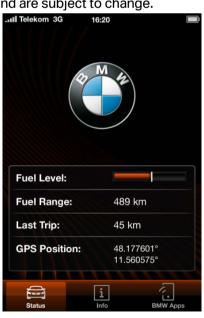

## Option 6NR – Mobile application preparation. Summary of features.

- The new option further enables iPhone integration into the vehicle (iPhone 3GS/iPhone 4 only).
- The iPhone is connected to the vehicle via a new snap-in adaptor.
   Please refer to EPC (Electronic Parts Catalogue) for availability.
- Features of the option are enabled via a new iPhone application 'BMW Connected'. The application will be free to download.
- Supported features are as follows:
  - Access to social networks Facebook and Twitter in the vehicle.
  - Stream web radio stations into the vehicle.
  - Operation of music playback with the Apple iPhone user interface on the vehicle Control Display.
- Data is downloaded/uploaded via the iPhone connection and information is transferred to/from the vehicle via the snap-in adaptor.
- The iPhone must have a broadband connection (3G). Any costs incurred through the connection are part of the users contract with the network operator.
- Portfolio of features is expected to increase during 2011. Additional features to be announced in future Product News bulletins.

#### The new option starts production March 2011.

- Initially available on E82/E88 LCI models and priced at £130.00 inc
   VAT.
- Availability for other models to be confirmed via Product News bulletins.
- The following optional equipment is also required to enable the ordering of option 6NR:
  - Navigation system BMW Professional Multimedia (option 609).
  - Bluetooth telephone preparation with telematics (option 633).
  - USB audio interface (option 6FL).
  - Telephone USB audio interface (option 6NF).
- Note: the iPhone and the snap-in adaptor are not part of option 6NR.