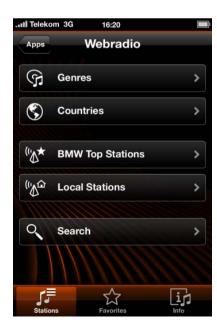

## Option 6NR – Mobile application preparation. BMW Connected – Web radio.

Listen to web radio stations in the vehicle.

#### **Highlights:**

- Vast number of different internet radio stations available from all over the world.
- Different search options to find the right station.
- Additional information from the radio station (e.g. actual song, artist, genre etc.).
- Use this feature everywhere from the iPhone, not only in the vehicle.

Please note all screen images are draft and are subject to change.

Radio

--:-
FM

AM

DAB

Saved s

Web radio

--:-
TOP 40