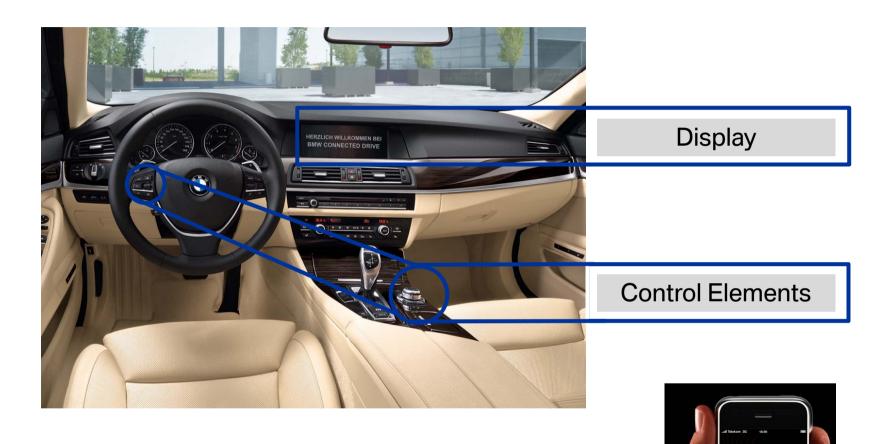

## Option 6NR – Mobile application preparation.

iDrive menu structure.

- -From March 2010, the BMW Services menu will be renamed 'ConnectedDrive' if a vehicle is equipped with **either** of the following options:
  - Option 6NR Mobile application preparation
  - -Option 633 Bluetooth telephone preparation with telematics
- -This applies to all models except E70, E71 and F25, which will change from April 2010.

## Option 6NR – Mobile application preparation. iDrive menu structure.

- -Vehicles equipped with option 6NR, will have a new sub-menu from the ConnectedDrive menu called 'Apps'.
- -From this menu a user can access BMW Apps. This provides access to the features of BMW Connected.
- -Usage of the PlugIn menu will be confirmed at a later date.

Please note all screen images are draft and are subject to change.

Apps

BMW Apps

E Facebook

Twitter

Webradio

PlugIn

PlugIn