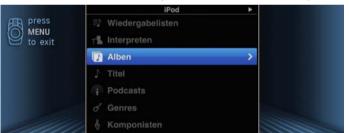

## Option 6NR – Mobile application preparation.

iDrive menu structure.

- -From March 2010, the BMW Services menu will be renamed 'ConnectedDrive' if a vehicle is equipped with **either** of the following options:
  - Option 6NR Mobile application preparation
  - -Option 633 Bluetooth telephone preparation with telematics
- -This applies to all models except E70, E71 and F25, which will change from April 2010.

## Option 6NR – Mobile application preparation. iDrive menu structure.

- -Vehicles equipped with option 6NR, will have a new sub-menu from the ConnectedDrive menu called 'Apps'.
- -From this menu a user can access BMW Apps. This provides access to the features of BMW Connected.
- -Usage of the PlugIn menu will be confirmed at a later date.

Please note all screen images are draft and are subject to change.

Apps

BMW Apps

E Facebook

Twitter

Webradio

PlugIn

PlugIn