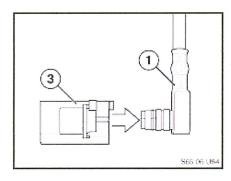

3. Install the white housing (3) onto the coax cable (1). Note: Assure that the locking tab (violet part) is fully engaged.

4. Connect the white antenna connector to the white connector (1) on the shark fin antenna and the other connectors to the color coded connectors.