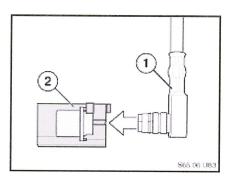

### PROCEDURE PROCEDURE

1. Remove the rear roof trim to get enough space to access the connectors on the SDARS antenna, refer to RA 51 44 013 (Removing and installing roofliner).

2. Disconnect the violet connector on the shark fin antenna and remove the violet housing (2) from the coax cable (1). Note: Unlock the locking tab first when removing the housing.