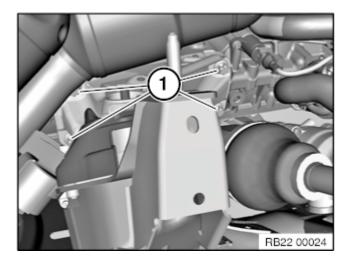

## Necessary preliminary work:

- Secure engine in installation position
- Remove rear underguard
- Remove reinforcement plate

Release screws (1). Remove engine support arm. Tightening torque <u>22 11 3AZ</u>.